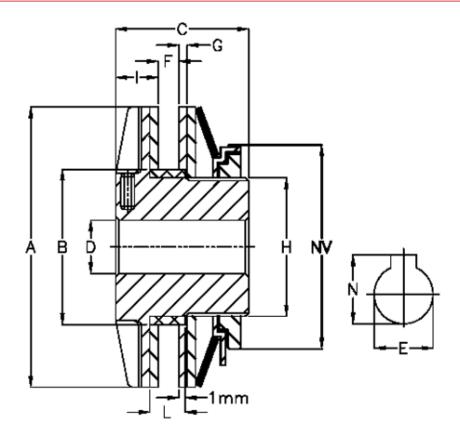

## **Measures**

| A = 85 | L                                                              | = 16             |
|--------|----------------------------------------------------------------|------------------|
| B = 52 | Largest possible bore with slot according to DIN 6885/1, E max | <b>&lt;</b> = 30 |
| C = 55 | Largest possible bore with slot according to DIN 6885/1, N     | = 33.3           |
| D = 15 | Largest possible bore with slot according to DIN 6885/3, E max | <b>κ</b> = 30    |
| F = 15 | Largest possible bore with slot according to DIN 6885/3, N     | = 32.3           |
| G = 4  | Max torque Nm                                                  | = 240            |
| H = 42 | Number of springs                                              | = 2              |
| I = 17 | NV                                                             | = 60             |